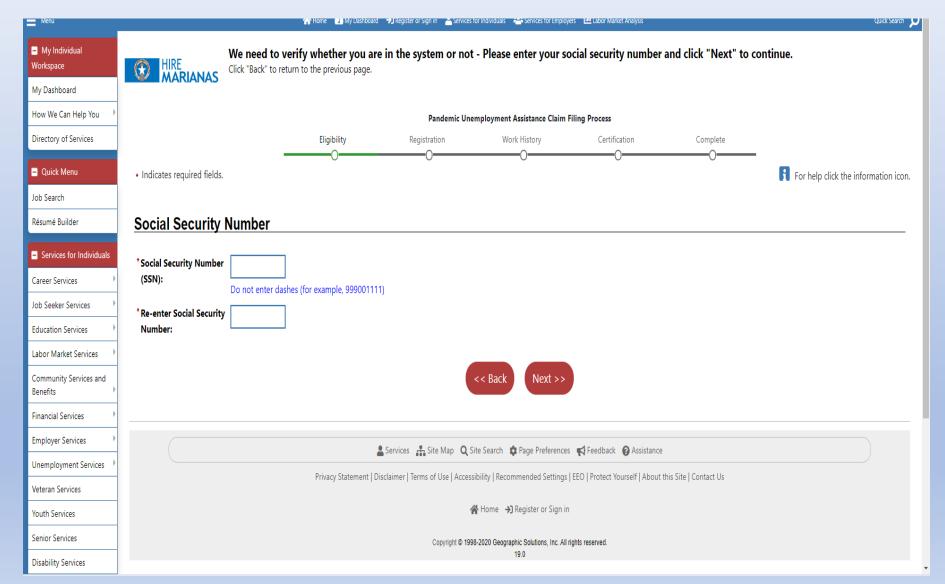

# PUA Application Process

Department of Labor: Division of Employment Services
Pandemic Unemployment Assistance Program

#### www.hiremarianas.com



Pandemic nemployment Assistance (PUA)

Individuals File a PUA Claim

Click here for PUA Claimant Guide

**File Weekly Claim Certifications** 

**COVID-19 Employer Login** 



Read through the whole section and then select "Next" to continue.

You might come across messages referring to:

- Guam
- Hire Guam
- GovGuam
   Please disregard.
   These messages are being updated to reflect the CNMI.

# Have your Social Security Number ready.





# Indicates required fields.

Write down your:
Username,
Password,
Security
Question and
Response.



### During the Registration Section:

- Demographic information
  - DOB, Gender, and Name
- Residential Address/ Mailing Address
- Phone Numbers
- Preferred Notification Method:
  - Example: Email, Text, or Internal Hire Marianas Email Notification
- Citizenship

- Disability
- Child Support Deduction(s)
- Education
- Employment
  - Supplemental sheet if you are a farmer/fisherman/self-employed
- Occupational Licenses and Certificates

### During the Registration Section:

- Employment Status
- Military Service
- Payment Information
  - Direct Deposit
    - Voided or Bank Statement
    - ONLY Checking or Savings
  - Paper Check
- Taxable Options (Federal Tax 10 %) now or when filing yo