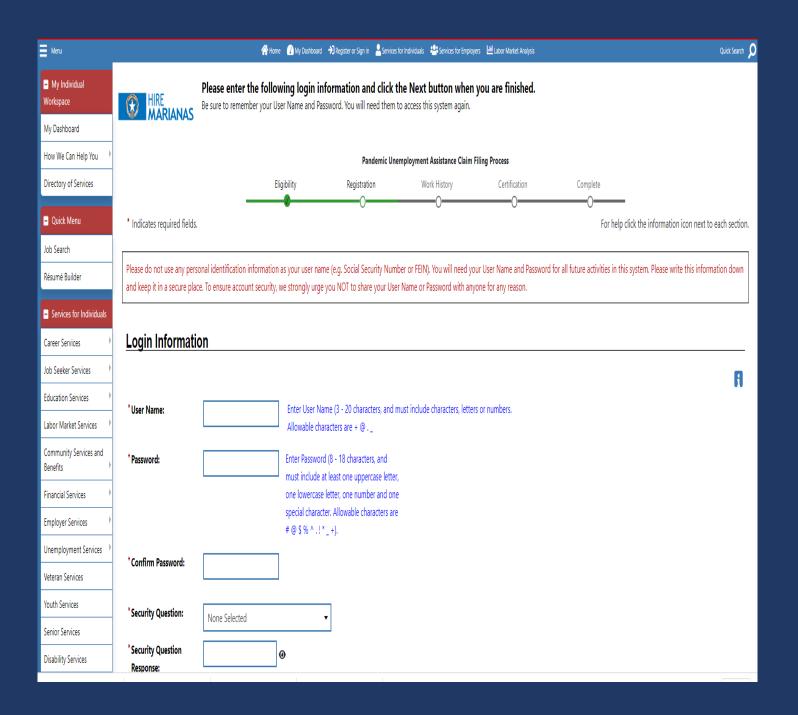

# Indicates required fields.

Write down your:
Username,
Password,
Security
Question and
Response.